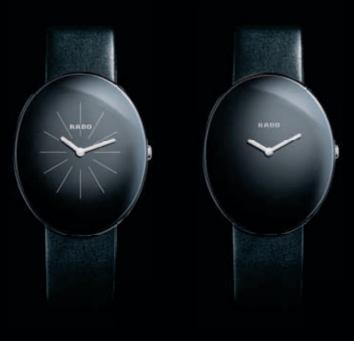

108 109 110

ESENZA - ANOTHER RADO FIRST, THE CURVED SAPPHIRE CRYSTAL DOME OF THE ESENZA IS A TECHNOLOGICAL BREAKTHROUGH IN THE SERVICE OF PURE SIMPLICITY AND ELEGANCE. ITS SLEEK OVAL FORM IS THE PUREST EXPRESSION OF TECHNOLOGY TO BE WORN ON THE WRIST.