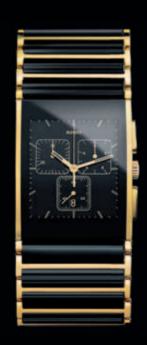

30 31 3:

INTEGRAL - WITH THE CLEAN AND UNDERSTATED ELEGANCE OF A RECTANGULAR FACE, OFFSET BY THE CONTRASTING TEXTURES OF LEATHER OR A SLEEK CERAMIC BRACELET, INTEGRAL FUSES THE PURITY OF A CLASSICAL DESIGN WITH THE SOPHISTICATION OF HIGH TECHNOLOGY.