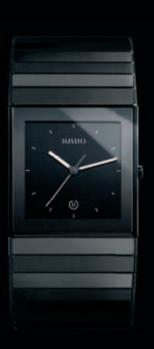

30 31 3:

INTEGRAL - WITH THE CLEAN AND UNDERSTATED ELEGANCE OF A RECTANGULAR FACE, OFFSET BY THE CONTRASTING TEXTURES OF LEATHER OR A SLEEK CERAMIC BRACELET, INTEGRAL FUSES THE PURITY OF A CLASSICAL DESIGN WITH THE SOPHISTICATION OF HIGH TECHNOLOGY.