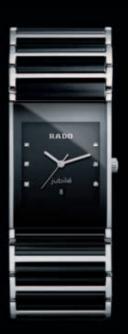

30 31 3:

INTEGRAL - WITH THE CLEAN AND UNDERSTATED ELEGANCE OF A RECTANGULAR FACE, OFFSET BY THE CONTRASTING TEXTURES OF LEATHER OR A SLEEK CERAMIC BRACELET, INTEGRAL FUSES THE PURITY OF A CLASSICAL DESIGN WITH THE SOPHISTICATION OF HIGH TECHNOLOGY.