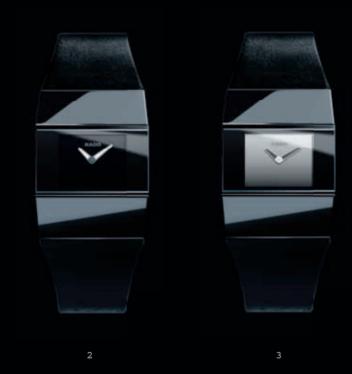

CERAMICA - A DESIGN ICON MUCH IMITATED, BUT NEVER EQUALLED, CERAMICA IS THE WORLD'S FIRST CERAMIC WATCH. IT IS AS TIME-LESS IN ITS DESIGN AS IT IS IMPERVIOUS TO THE RAVAGES OF TIME, REFINED FOR THE MOST SENSITIVE SKINS, YET TOUGH ENOUGH TO WITHSTAND THE BUMPS, SCRAPES AND SHOCKS OF DAILY LIFE.