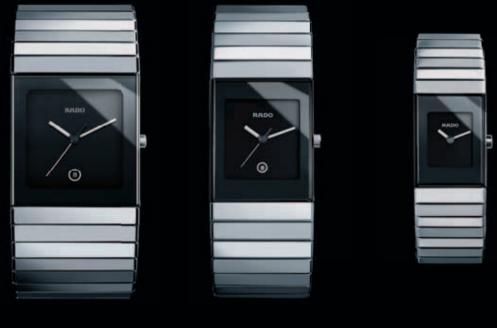

CERAMICA - A DESIGN ICON MUCH IMITATED, BUT NEVER EQUALLED, CERAMICA IS THE WORLD'S FIRST CERAMIC WATCH. IT IS AS TIME-LESS IN ITS DESIGN AS IT IS IMPERVIOUS TO THE RAVAGES OF TIME, REFINED FOR THE MOST SENSITIVE SKINS, YET TOUGH ENOUGH TO WITHSTAND THE BUMPS, SCRAPES AND SHOCKS OF DAILY LIFE.