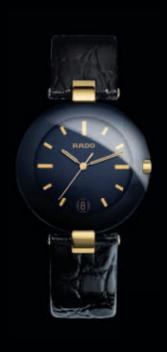

30 31 3:

INTEGRAL - WITH THE CLEAN AND UNDERSTATED ELEGANCE OF A RECTANGULAR FACE, OFFSET BY THE CONTRASTING TEXTURES OF LEATHER OR A SLEEK CERAMIC BRACELET, INTEGRAL FUSES THE PURITY OF A CLASSICAL DESIGN WITH THE SOPHISTICATION OF HIGH TECHNOLOGY.