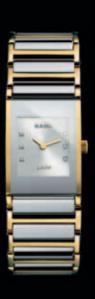

30 31 3:

INTEGRAL - WITH THE CLEAN AND UNDERSTATED ELEGANCE OF A RECTANGULAR FACE, OFFSET BY THE CONTRASTING TEXTURES OF LEATHER OR A SLEEK CERAMIC BRACELET, INTEGRAL FUSES THE PURITY OF A CLASSICAL DESIGN WITH THE SOPHISTICATION OF HIGH TECHNOLOGY.