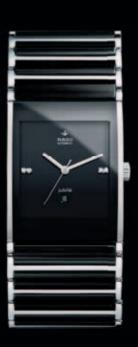

30 31 3:

INTEGRAL - WITH THE CLEAN AND UNDERSTATED ELEGANCE OF A RECTANGULAR FACE, OFFSET BY THE CONTRASTING TEXTURES OF LEATHER OR A SLEEK CERAMIC BRACELET, INTEGRAL FUSES THE PURITY OF A CLASSICAL DESIGN WITH THE SOPHISTICATION OF HIGH TECHNOLOGY.