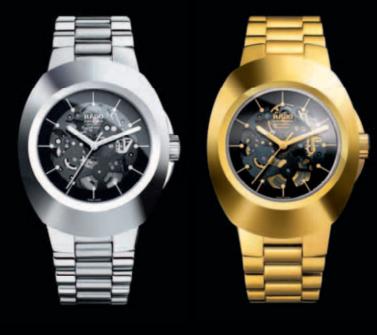

ORIGINAL - THE LATEST INCARNATION OF RADO'S FOUNDING CLASSIC, THE ENDURING EXPRESSION OF A DREAM OF EXTREME PURITY AND BEAUTY. THE ORIGINAL IS HEIR TO A GRAND TRADITION OF INNOVATION: A DESIGN ICON WITH THE WORLD'S FIRST SCRATCH-PROOF SURFACE, THE FIRST WATCH MADE OF HARD METALS, THE FIRST OVAL FACE. NEARLY FIVE DECADES SINCE RADO REVOLUTIONIZED WATCHMAKING, THE ORIGINAL, AS ONLY A TRUE CLASSIC CAN, REMAINS AS BOLD AND AGELESS AS EVER.