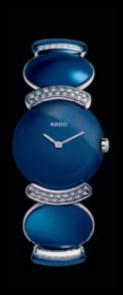

JOAILLERIE - A JEWELLED BRACELET OF LUSTROUS GOLD, SAPPHIRE AND DIAMONDS, JOAILLERIE IS THE WATCH THAT EVOKES OLD-WORLD OPULENCE THROUGH THE TECHNOLOGIES OF TODAY.