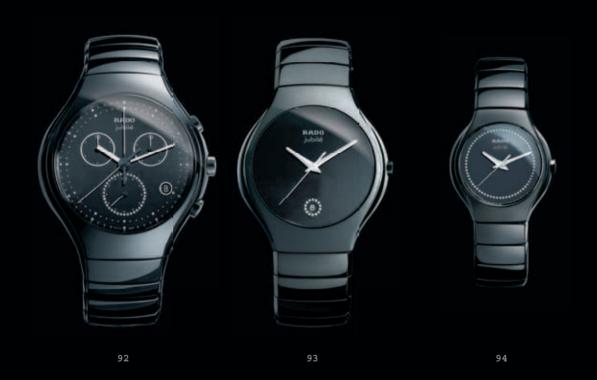

RADO TRUE - TRUE IS RADO'S CONTEMPORARY TAKE ON THE CLASSIC ROUND WATCH FACE. AT THE CORE OF THIS WATCH ARE TWO BREAK-THROUGHS: SATIN-BRUSHED HIGH-TECH CERAMICS, AND DECORATED CERAMIC FACES, IN LUSTROUS INKY BLACK OR THE PERFECTION OF PURE, RADIANT WHITE. TRUE IS LUXURY REINVENTED, FOR TRUE LUXURY IS COMFORT.