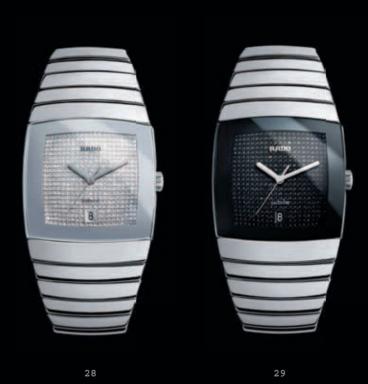

30 31 3:

INTEGRAL - WITH THE CLEAN AND UNDERSTATED ELEGANCE OF A RECTANGULAR FACE, OFFSET BY THE CONTRASTING TEXTURES OF LEATHER OR A SLEEK CERAMIC BRACELET, INTEGRAL FUSES THE PURITY OF A CLASSICAL DESIGN WITH THE SOPHISTICATION OF HIGH TECHNOLOGY.