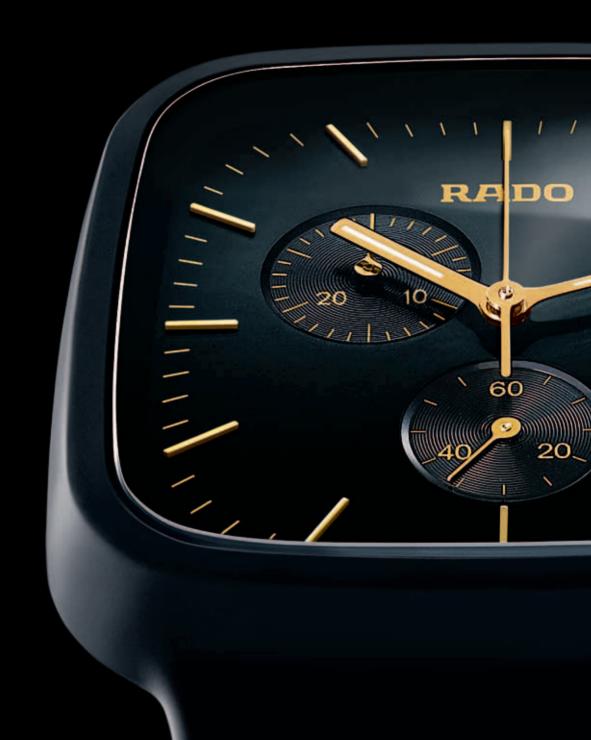

EK CERAMIC BRACELET, INTEGRAL FUSES THE PURITY OF A CLASSICAL DESIGN WITH THE SOPHISTICATION OF HIGH TECHNOLOGY.



































RADO TRUE - TRUE IS RADO'S CONTEMPORARY TAKE ON THE CLASSIC ROUND WATCH FACE. AT THE CORE OF THIS WATCH ARE TWO BREAK-THROUGHS: SATIN-BRUSHED HIGH-TECH CERAMICS, AND DECORATED CERAMIC FACES, IN LUSTROUS INKY BLACK OR THE PERFECTION OF PURE, RADIANT WHITE. TRUE IS LUXURY REINVENTED, FOR TRUE LUXURY IS COMFORT.

























r5.5 - THE FRUIT OF RADO'S COLLABORATION WITH DESIGNER JASPER MORRISON. THE BOLD SYMMETRY OF MORRISON'S DESIGN IS WEDDED TO RADO'S PIONEERING FUSION OF MATERIALS AND TECHNIQUES. FASHIONED ENTIRELY FROM HIGH-TECH CERAMICS, THE CASE AND BRACELET OF THE r5.5 - NAMED AFTER ITS RADIUS - FORM A SEAMLESS, ORGANIC WHOLE.











ORIGINAL - THE LATEST INCARNATION OF RADO'S FOUNDING CLASSIC, THE ENDURING EXPRESSION OF A DREAM OF EXTREME PURITY AND BEAUTY. THE ORIGINAL IS HEIR TO A GRAND TRADITION OF INNOVATION: A DESIGN ICON WITH THE WORLD'S FIRST SCRATCH-PROOF SURFACE, THE FIRST WATCH MADE OF HARD METALS, THE FIRST OVAL FACE. NEARLY FIVE DECADES SINCE RADO REVOLUTIONIZED WATCHMAKING, THE ORIGINAL, AS ONLY A TRUE CLASSIC CAN, REMAINS AS BOLD AND AGELESS AS EVER.







108 109 110



ESENZA - ANOTHER RADO FIRST, THE CURVED SAPPHIRE CRYSTAL DOME OF THE ESENZA IS A TECHNOLOGICAL BREAKTHROUGH IN THE SERVICE OF PURE SIMPLICITY AND ELEGANCE. ITS SLEEK OVAL FORM IS THE PUREST EXPRESSION OF TECHNOLOGY TO BE WORN ON THE WRIST.











COUPOLE - IN COUPOLE RADO HAS TRANSFERRED THE ARCHITECTURAL MIRACLE OF THE DO