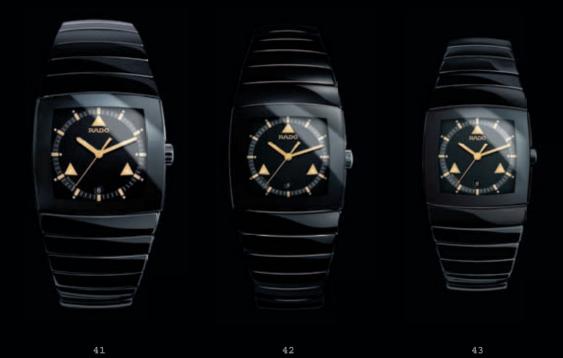

30 31 3:

INTEGRAL - WITH THE CLEAN AND UNDERSTATED ELEGANCE OF A RECTANGULAR FACE, OFFSET BY THE CONTRASTING TEXTURES OF LEATHER OR A SLEEK CERAMIC BRACELET, INTEGRAL FUSES THE PURITY OF A CLASSICAL DESIGN WITH THE SOPHISTICATION OF HIGH TECHNOLOGY.