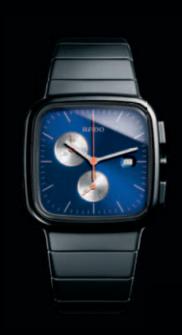

r5.5 - THE FRUIT OF RADO'S COLLABORATION WITH DESIGNER JASPER MORRISON. THE BOLD SYMMETRY OF MORRISON'S DESIGN IS WEDDED TO RADO'S PIONEERING FUSION OF MATERIALS AND TECHNIQUES. FASHIONED ENTIRELY FROM HIGH-TECH CERAMICS, THE CASE AND BRACELET OF THE r5.5 - NAMED AFTER ITS RADIUS - FORM A SEAMLESS, ORGANIC WHOLE.