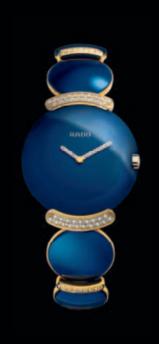

JOAILLERIE - A JEWELLED BRACELET OF LUSTROUS GOLD, SAPPHIRE AND DIAMONDS, JOAILLERIE IS THE WATCH THAT EVOKES OLD-WORLD OPULENCE THROUGH THE TECHNOLOGIES OF TODAY.