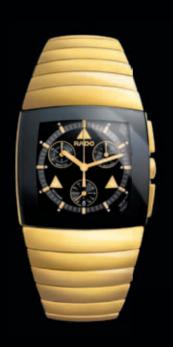

30 31 3:

INTEGRAL - WITH THE CLEAN AND UNDERSTATED ELEGANCE OF A RECTANGULAR FACE, OFFSET BY THE CONTRASTING TEXTURES OF LEATHER OR A SLEEK CERAMIC BRACELET, INTEGRAL FUSES THE PURITY OF A CLASSICAL DESIGN WITH THE SOPHISTICATION OF HIGH TECHNOLOGY.