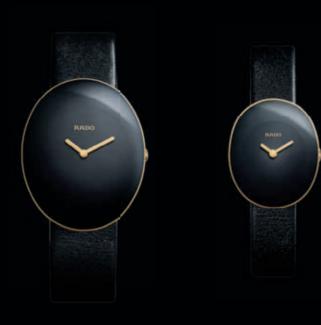

108 109 110

ESENZA - ANOTHER RADO FIRST, THE CURVED SAPPHIRE CRYSTAL DOME OF THE ESENZA IS A TECHNOLOGICAL BREAKTHROUGH IN THE SERVICE OF PURE SIMPLICITY AND ELEGANCE. ITS SLEEK OVAL FORM IS THE PUREST EXPRESSION OF TECHNOLOGY TO BE WORN ON THE WRIST.