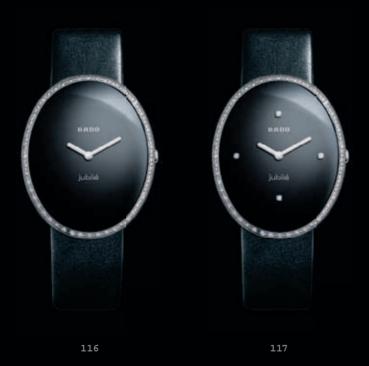

108 109 110

ESENZA - ANOTHER RADO FIRST, THE CURVED SAPPHIRE CRYSTAL DOME OF THE ESENZA IS A TECHNOLOGICAL BREAKTHROUGH IN THE SERVICE OF PURE SIMPLICITY AND ELEGANCE. ITS SLEEK OVAL FORM IS THE PUREST EXPRESSION OF TECHNOLOGY TO BE WORN ON THE WRIST.