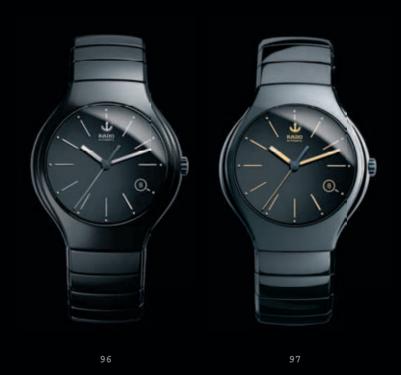

RADO TRUE - TRUE IS RADO'S CONTEMPORARY TAKE ON THE CLASSIC ROUND WATCH FACE. AT THE CORE OF THIS WATCH ARE TWO BREAK-THROUGHS: SATIN-BRUSHED HIGH-TECH CERAMICS, AND DECORATED CERAMIC FACES, IN LUSTROUS INKY BLACK OR THE PERFECTION OF PURE, RADIANT WHITE. TRUE IS LUXURY REINVENTED, FOR TRUE LUXURY IS COMFORT.