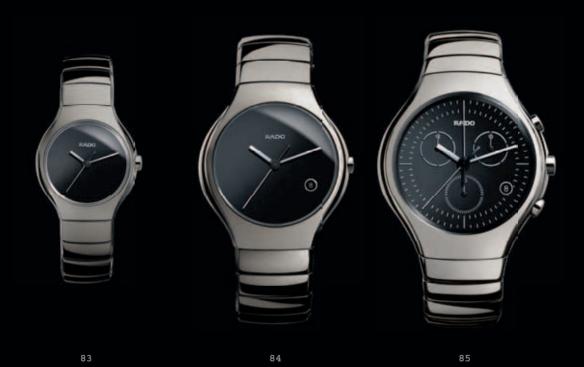

RADO TRUE - TRUE IS RADO'S CONTEMPORARY TAKE ON THE CLASSIC ROUND WATCH FACE. AT THE CORE OF THIS WATCH ARE TWO BREAK-THROUGHS: SATIN-BRUSHED HIGH-TECH CERAMICS, AND DECORATED CERAMIC FACES, IN LUSTROUS INKY BLACK OR THE PERFECTION OF PURE, RADIANT WHITE. TRUE IS LUXURY REINVENTED, FOR TRUE LUXURY IS COMFORT.