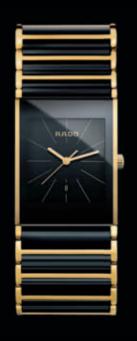

30 31 3:

INTEGRAL - WITH THE CLEAN AND UNDERSTATED ELEGANCE OF A RECTANGULAR FACE, OFFSET BY THE CONTRASTING TEXTURES OF LEATHER OR A SLEEK CERAMIC BRACELET, INTEGRAL FUSES THE PURITY OF A CLASSICAL DESIGN WITH THE SOPHISTICATION OF HIGH TECHNOLOGY.