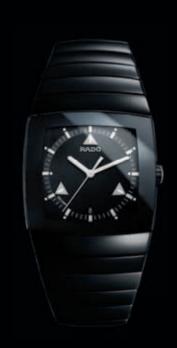

30 31 3:

INTEGRAL - WITH THE CLEAN AND UNDERSTATED ELEGANCE OF A RECTANGULAR FACE, OFFSET BY THE CONTRASTING TEXTURES OF LEATHER OR A SLEEK CERAMIC BRACELET, INTEGRAL FUSES THE PURITY OF A CLASSICAL DESIGN WITH THE SOPHISTICATION OF HIGH TECHNOLOGY.