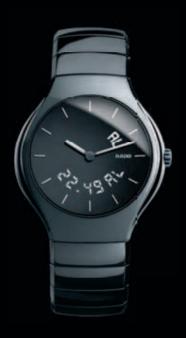

RADO TRUE - TRUE IS RADO'S CONTEMPORARY TAKE ON THE CLASSIC ROUND WATCH FACE. AT THE CORE OF THIS WATCH ARE TWO BREAK-THROUGHS: SATIN-BRUSHED HIGH-TECH CERAMICS, AND DECORATED CERAMIC FACES, IN LUSTROUS INKY BLACK OR THE PERFECTION OF PURE, RADIANT WHITE. TRUE IS LUXURY REINVENTED, FOR TRUE LUXURY IS COMFORT.