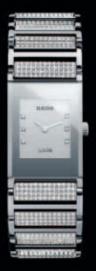

30 31 3:

INTEGRAL - WITH THE CLEAN AND UNDERSTATED ELEGANCE OF A RECTANGULAR FACE, OFFSET BY THE CONTRASTING TEXTURES OF LEATHER OR A SLEEK CERAMIC BRACELET, INTEGRAL FUSES THE PURITY OF A CLASSICAL DESIGN WITH THE SOPHISTICATION OF HIGH TECHNOLOGY.