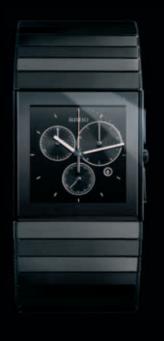

30 31 3:

INTEGRAL - WITH THE CLEAN AND UNDERSTATED ELEGANCE OF A RECTANGULAR FACE, OFFSET BY THE CONTRASTING TEXTURES OF LEATHER OR A SLEEK CERAMIC BRACELET, INTEGRAL FUSES THE PURITY OF A CLASSICAL DESIGN WITH THE SOPHISTICATION OF HIGH TECHNOLOGY.