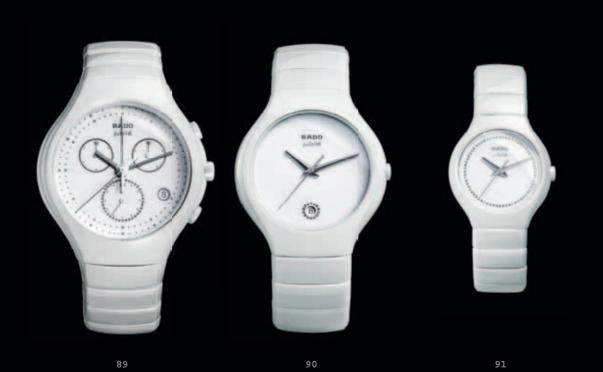

RADO TRUE - TRUE IS RADO'S CONTEMPORARY TAKE ON THE CLASSIC ROUND WATCH FACE. AT THE CORE OF THIS WATCH ARE TWO BREAK-THROUGHS: SATIN-BRUSHED HIGH-TECH CERAMICS, AND DECORATED CERAMIC FACES, IN LUSTROUS INKY BLACK OR THE PERFECTION OF PURE, RADIANT WHITE. TRUE IS LUXURY REINVENTED, FOR TRUE LUXURY IS COMFORT.