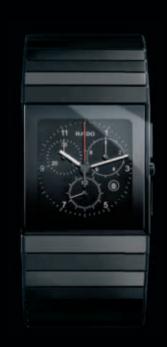

30 31 3:

INTEGRAL - WITH THE CLEAN AND UNDERSTATED ELEGANCE OF A RECTANGULAR FACE, OFFSET BY THE CONTRASTING TEXTURES OF LEATHER OR A SLEEK CERAMIC BRACELET, INTEGRAL FUSES THE PURITY OF A CLASSICAL DESIGN WITH THE SOPHISTICATION OF HIGH TECHNOLOGY.