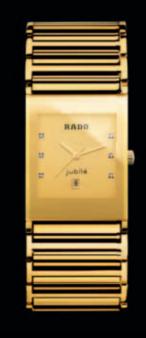

30 31 3:

INTEGRAL - WITH THE CLEAN AND UNDERSTATED ELEGANCE OF A RECTANGULAR FACE, OFFSET BY THE CONTRASTING TEXTURES OF LEATHER OR A SLEEK CERAMIC BRACELET, INTEGRAL FUSES THE PURITY OF A CLASSICAL DESIGN WITH THE SOPHISTICATION OF HIGH TECHNOLOGY.