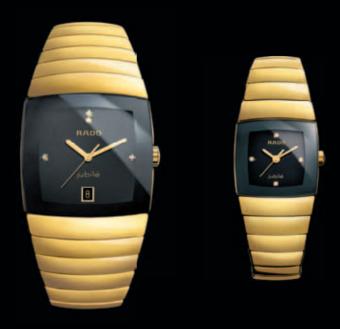

SINTRA - THE EPITOME OF SOPHISTICATION. THE SLEEK LINES OF SINTRA'S CERAMIC BRACELET CASE FLOW SEAMLESSLY INTO A FACE OF FLAWLESS SAPPHIRE CRYSTAL. THE MANY VARIATIONS ON SINTRA'S FLUID THEMES INCLUDE THE ANCIENT BEAUTY OF GEMSTONES ENCASED IN MATERIALS OF THE FUTURE.