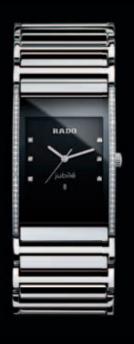

30 31 3:

INTEGRAL - WITH THE CLEAN AND UNDERSTATED ELEGANCE OF A RECTANGULAR FACE, OFFSET BY THE CONTRASTING TEXTURES OF LEATHER OR A SLEEK CERAMIC BRACELET, INTEGRAL FUSES THE PURITY OF A CLASSICAL DESIGN WITH THE SOPHISTICATION OF HIGH TECHNOLOGY.