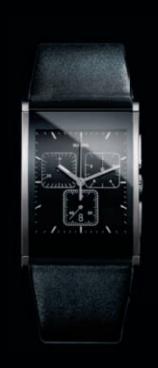

30 31 3:

INTEGRAL - WITH THE CLEAN AND UNDERSTATED ELEGANCE OF A RECTANGULAR FACE, OFFSET BY THE CONTRASTING TEXTURES OF LEATHER OR A SLEEK CERAMIC BRACELET, INTEGRAL FUSES THE PURITY OF A CLASSICAL DESIGN WITH THE SOPHISTICATION OF HIGH TECHNOLOGY.