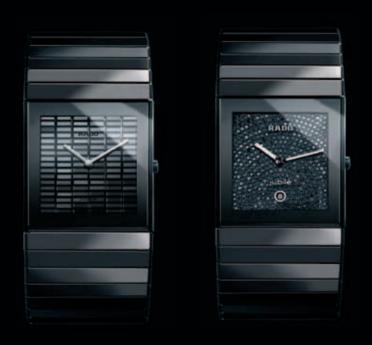

30 31 3:

INTEGRAL - WITH THE CLEAN AND UNDERSTATED ELEGANCE OF A RECTANGULAR FACE, OFFSET BY THE CONTRASTING TEXTURES OF LEATHER OR A SLEEK CERAMIC BRACELET, INTEGRAL FUSES THE PURITY OF A CLASSICAL DESIGN WITH THE SOPHISTICATION OF HIGH TECHNOLOGY.