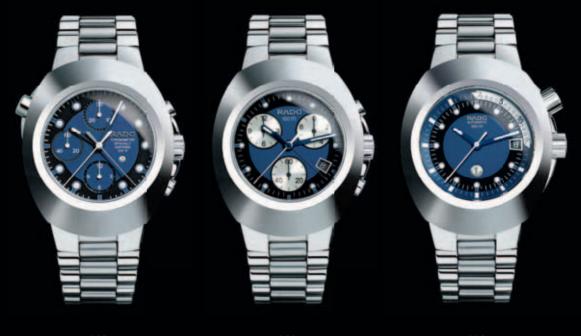

ORIGINAL - THE LATEST INCARNATION OF RADO'S FOUNDING CLASSIC, THE ENDURING EXPRESSION OF A DREAM OF EXTREME PURITY AND BEAUTY. THE ORIGINAL IS HEIR TO A GRAND TRADITION OF INNOVATION: A DESIGN ICON WITH THE WORLD'S FIRST SCRATCH-PROOF SURFACE, THE FIRST WATCH MADE OF HARD METALS, THE FIRST OVAL FACE. NEARLY FIVE DECADES SINCE RADO REVOLUTIONIZED WATCHMAKING, THE ORIGINAL, AS ONLY A TRUE CLASSIC CAN, REMAINS AS BOLD AND AGELESS AS EVER.