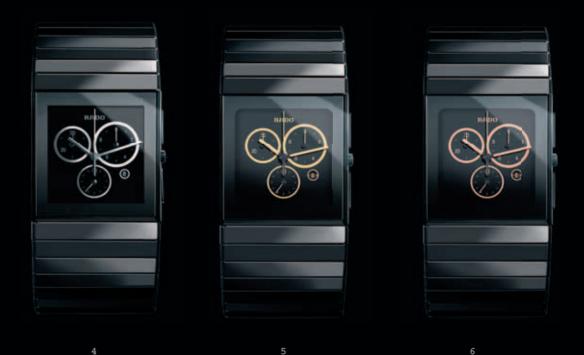

30 31 3:

INTEGRAL - WITH THE CLEAN AND UNDERSTATED ELEGANCE OF A RECTANGULAR FACE, OFFSET BY THE CONTRASTING TEXTURES OF LEATHER OR A SLEEK CERAMIC BRACELET, INTEGRAL FUSES THE PURITY OF A CLASSICAL DESIGN WITH THE SOPHISTICATION OF HIGH TECHNOLOGY.