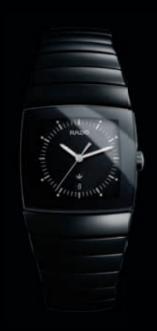

30 31 3:

INTEGRAL - WITH THE CLEAN AND UNDERSTATED ELEGANCE OF A RECTANGULAR FACE, OFFSET BY THE CONTRASTING TEXTURES OF LEATHER OR A SLEEK CERAMIC BRACELET, INTEGRAL FUSES THE PURITY OF A CLASSICAL DESIGN WITH THE SOPHISTICATION OF HIGH TECHNOLOGY.