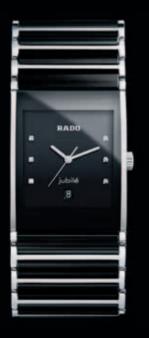

30 31 3:

INTEGRAL - WITH THE CLEAN AND UNDERSTATED ELEGANCE OF A RECTANGULAR FACE, OFFSET BY THE CONTRASTING TEXTURES OF LEATHER OR A SLEEK CERAMIC BRACELET, INTEGRAL FUSES THE PURITY OF A CLASSICAL DESIGN WITH THE SOPHISTICATION OF HIGH TECHNOLOGY.