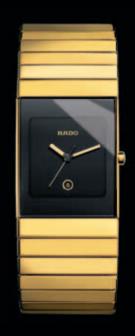

30 31 3:

INTEGRAL - WITH THE CLEAN AND UNDERSTATED ELEGANCE OF A RECTANGULAR FACE, OFFSET BY THE CONTRASTING TEXTURES OF LEATHER OR A SLEEK CERAMIC BRACELET, INTEGRAL FUSES THE PURITY OF A CLASSICAL DESIGN WITH THE SOPHISTICATION OF HIGH TECHNOLOGY.