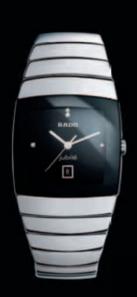

30 31 3:

INTEGRAL - WITH THE CLEAN AND UNDERSTATED ELEGANCE OF A RECTANGULAR FACE, OFFSET BY THE CONTRASTING TEXTURES OF LEATHER OR A SLEEK CERAMIC BRACELET, INTEGRAL FUSES THE PURITY OF A CLASSICAL DESIGN WITH THE SOPHISTICATION OF HIGH TECHNOLOGY.