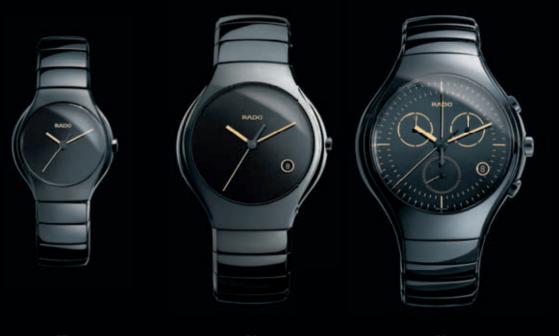

RADO TRUE - TRUE IS RADO'S CONTEMPORARY TAKE ON THE CLASSIC ROUND WATCH FACE. AT THE CORE OF THIS WATCH ARE TWO BREAK-THROUGHS: SATIN-BRUSHED HIGH-TECH CERAMICS, AND DECORATED CERAMIC FACES, IN LUSTROUS INKY BLACK OR THE PERFECTION OF PURE, RADIANT WHITE. TRUE IS LUXURY REINVENTED, FOR TRUE LUXURY IS COMFORT.