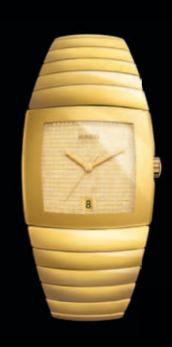

30 31 3:

INTEGRAL - WITH THE CLEAN AND UNDERSTATED ELEGANCE OF A RECTANGULAR FACE, OFFSET BY THE CONTRASTING TEXTURES OF LEATHER OR A SLEEK CERAMIC BRACELET, INTEGRAL FUSES THE PURITY OF A CLASSICAL DESIGN WITH THE SOPHISTICATION OF HIGH TECHNOLOGY.