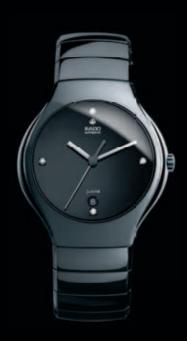

RADO TRUE - TRUE IS RADO'S CONTEMPORARY TAKE ON THE CLASSIC ROUND WATCH FACE. AT THE CORE OF THIS WATCH ARE TWO BREAK-THROUGHS: SATIN-BRUSHED HIGH-TECH CERAMICS, AND DECORATED CERAMIC FACES, IN LUSTROUS INKY BLACK OR THE PERFECTION OF PURE, RADIANT WHITE. TRUE IS LUXURY REINVENTED, FOR TRUE LUXURY IS COMFORT.