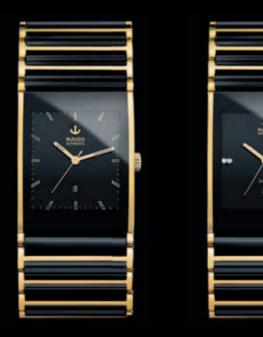

30 31 3:

INTEGRAL - WITH THE CLEAN AND UNDERSTATED ELEGANCE OF A RECTANGULAR FACE, OFFSET BY THE CONTRASTING TEXTURES OF LEATHER OR A SLEEK CERAMIC BRACELET, INTEGRAL FUSES THE PURITY OF A CLASSICAL DESIGN WITH THE SOPHISTICATION OF HIGH TECHNOLOGY.