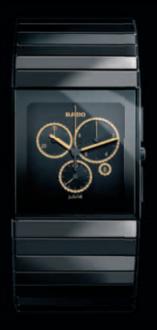

30 31 3:

INTEGRAL - WITH THE CLEAN AND UNDERSTATED ELEGANCE OF A RECTANGULAR FACE, OFFSET BY THE CONTRASTING TEXTURES OF LEATHER OR A SLEEK CERAMIC BRACELET, INTEGRAL FUSES THE PURITY OF A CLASSICAL DESIGN WITH THE SOPHISTICATION OF HIGH TECHNOLOGY.