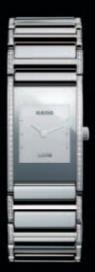

30 31 3:

INTEGRAL - WITH THE CLEAN AND UNDERSTATED ELEGANCE OF A RECTANGULAR FACE, OFFSET BY THE CONTRASTING TEXTURES OF LEATHER OR A SLEEK CERAMIC BRACELET, INTEGRAL FUSES THE PURITY OF A CLASSICAL DESIGN WITH THE SOPHISTICATION OF HIGH TECHNOLOGY.