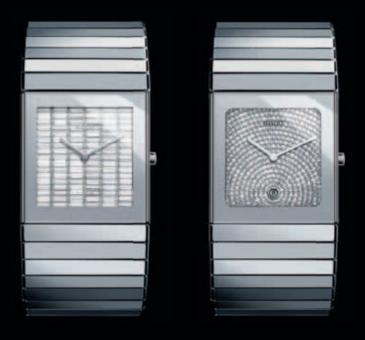

30 31 3:

INTEGRAL - WITH THE CLEAN AND UNDERSTATED ELEGANCE OF A RECTANGULAR FACE, OFFSET BY THE CONTRASTING TEXTURES OF LEATHER OR A SLEEK CERAMIC BRACELET, INTEGRAL FUSES THE PURITY OF A CLASSICAL DESIGN WITH THE SOPHISTICATION OF HIGH TECHNOLOGY.