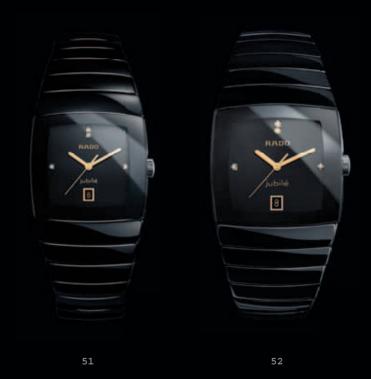

CERAMICA - A DESIGN ICON MUCH IMITATED, BUT NEVER EQUALLED, CERAMICA IS THE WORLD'S FIRST CERAMIC WATCH. IT IS AS TIME-LESS IN ITS DESIGN AS IT IS IMPERVIOUS TO THE RAVAGES OF TIME, REFINED FOR THE MOST SENSITIVE SKINS, YET TOUGH ENOUGH TO WITHSTAND THE BUMPS, SCRAPES AND SHOCKS OF DAILY LIFE.