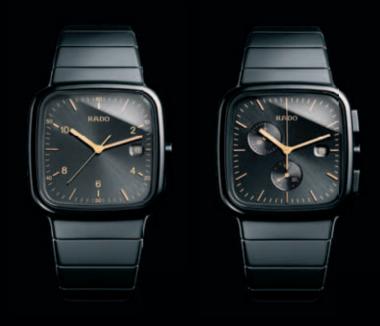

r5.5 - THE FRUIT OF RADO'S COLLABORATION WITH DESIGNER JASPER MORRISON. THE BOLD SYMMETRY OF MORRISON'S DESIGN IS WEDDED TO RADO'S PIONEERING FUSION OF MATERIALS AND TECHNIQUES. FASHIONED ENTIRELY FROM HIGH-TECH CERAMICS, THE CASE AND BRACELET OF THE r5.5 - NAMED AFTER ITS RADIUS - FORM A SEAMLESS, ORGANIC WHOLE.