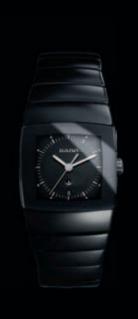

30 31 3:

INTEGRAL - WITH THE CLEAN AND UNDERSTATED ELEGANCE OF A RECTANGULAR FACE, OFFSET BY THE CONTRASTING TEXTURES OF LEATHER OR A SLEEK CERAMIC BRACELET, INTEGRAL FUSES THE PURITY OF A CLASSICAL DESIGN WITH THE SOPHISTICATION OF HIGH TECHNOLOGY.