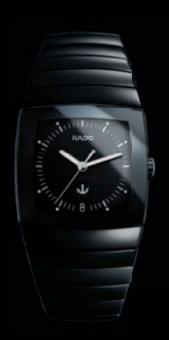

30 31 3:

INTEGRAL - WITH THE CLEAN AND UNDERSTATED ELEGANCE OF A RECTANGULAR FACE, OFFSET BY THE CONTRASTING TEXTURES OF LEATHER OR A SLEEK CERAMIC BRACELET, INTEGRAL FUSES THE PURITY OF A CLASSICAL DESIGN WITH THE SOPHISTICATION OF HIGH TECHNOLOGY.