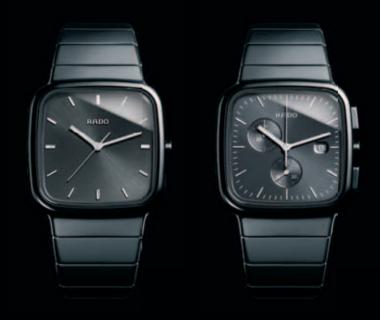

r5.5 - THE FRUIT OF RADO'S COLLABORATION WITH DESIGNER JASPER MORRISON. THE BOLD SYMMETRY OF MORRISON'S DESIGN IS WEDDED TO RADO'S PIONEERING FUSION OF MATERIALS AND TECHNIQUES. FASHIONED ENTIRELY FROM HIGH-TECH CERAMICS, THE CASE AND BRACELET OF THE r5.5 - NAMED AFTER ITS RADIUS - FORM A SEAMLESS, ORGANIC WHOLE.