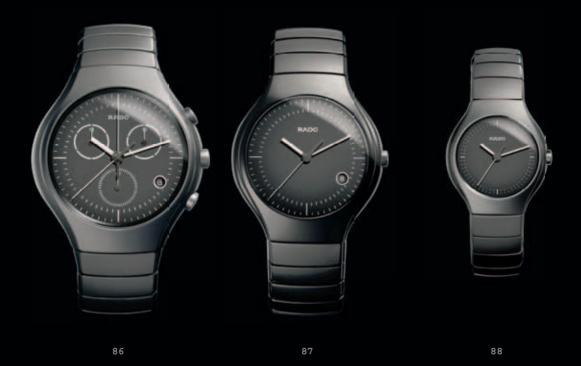

RADO TRUE - TRUE IS RADO'S CONTEMPORARY TAKE ON THE CLASSIC ROUND WATCH FACE. AT THE CORE OF THIS WATCH ARE TWO BREAK-THROUGHS: SATIN-BRUSHED HIGH-TECH CERAMICS, AND DECORATED CERAMIC FACES, IN LUSTROUS INKY BLACK OR THE PERFECTION OF PURE, RADIANT WHITE. TRUE IS LUXURY REINVENTED, FOR TRUE LUXURY IS COMFORT.