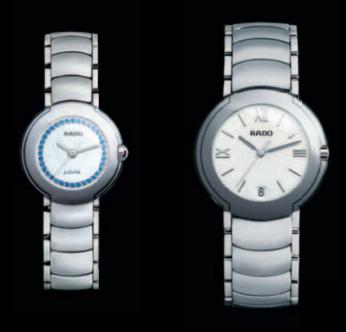

RADO TRUE - TRUE IS RADO'S CONTEMPORARY TAKE ON THE CLASSIC ROUND WATCH FACE. AT THE CORE OF THIS WATCH ARE TWO BREAK-THROUGHS: SATIN-BRUSHED HIGH-TECH CERAMICS, AND DECORATED CERAMIC FACES, IN LUSTROUS INKY BLACK OR THE PERFECTION OF PURE, RADIANT WHITE. TRUE IS LUXURY REINVENTED, FOR TRUE LUXURY IS COMFORT.