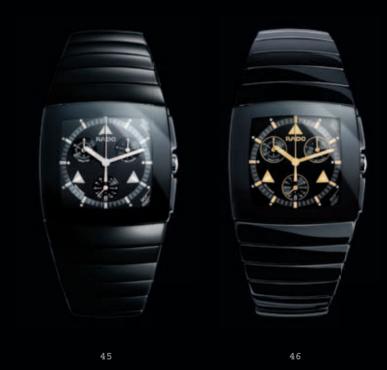

30 31 3:

INTEGRAL - WITH THE CLEAN AND UNDERSTATED ELEGANCE OF A RECTANGULAR FACE, OFFSET BY THE CONTRASTING TEXTURES OF LEATHER OR A SLEEK CERAMIC BRACELET, INTEGRAL FUSES THE PURITY OF A CLASSICAL DESIGN WITH THE SOPHISTICATION OF HIGH TECHNOLOGY.