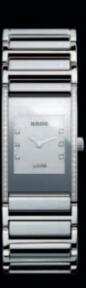

30 31 3:

INTEGRAL - WITH THE CLEAN AND UNDERSTATED ELEGANCE OF A RECTANGULAR FACE, OFFSET BY THE CONTRASTING TEXTURES OF LEATHER OR A SLEEK CERAMIC BRACELET, INTEGRAL FUSES THE PURITY OF A CLASSICAL DESIGN WITH THE SOPHISTICATION OF HIGH TECHNOLOGY.