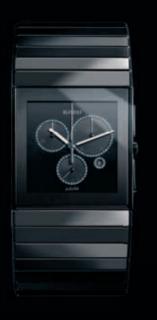

30 31 3:

INTEGRAL - WITH THE CLEAN AND UNDERSTATED ELEGANCE OF A RECTANGULAR FACE, OFFSET BY THE CONTRASTING TEXTURES OF LEATHER OR A SLEEK CERAMIC BRACELET, INTEGRAL FUSES THE PURITY OF A CLASSICAL DESIGN WITH THE SOPHISTICATION OF HIGH TECHNOLOGY.