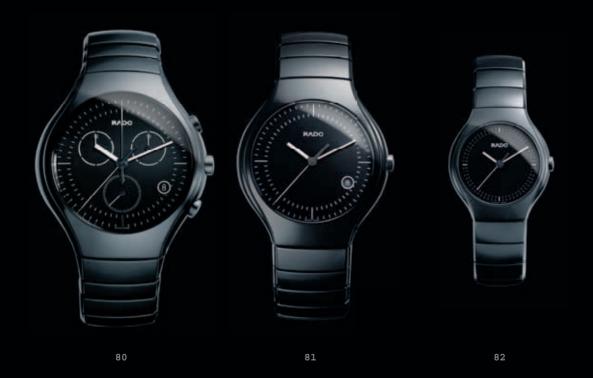

RADO TRUE - TRUE IS RADO'S CONTEMPORARY TAKE ON THE CLASSIC ROUND WATCH FACE. AT THE CORE OF THIS WATCH ARE TWO BREAK-THROUGHS: SATIN-BRUSHED HIGH-TECH CERAMICS, AND DECORATED CERAMIC FACES, IN LUSTROUS INKY BLACK OR THE PERFECTION OF PURE, RADIANT WHITE. TRUE IS LUXURY REINVENTED, FOR TRUE LUXURY IS COMFORT.