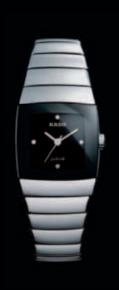

30 31 3:

INTEGRAL - WITH THE CLEAN AND UNDERSTATED ELEGANCE OF A RECTANGULAR FACE, OFFSET BY THE CONTRASTING TEXTURES OF LEATHER OR A SLEEK CERAMIC BRACELET, INTEGRAL FUSES THE PURITY OF A CLASSICAL DESIGN WITH THE SOPHISTICATION OF HIGH TECHNOLOGY.