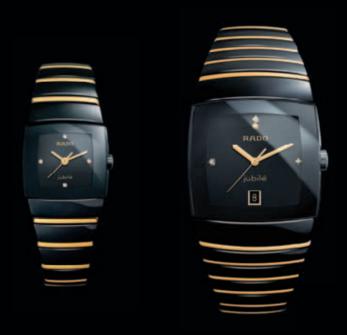

SINTRA - THE EPITOME OF SOPHISTICATION. THE SLEEK LINES OF SINTRA'S CERAMIC BRACELET CASE FLOW SEAMLESSLY INTO A FACE OF FLAWLESS SAPPHIRE CRYSTAL. THE MANY VARIATIONS ON SINTRA'S FLUID THEMES INCLUDE THE ANCIENT BEAUTY OF GEMSTONES ENCASED IN MATERIALS OF THE FUTURE.