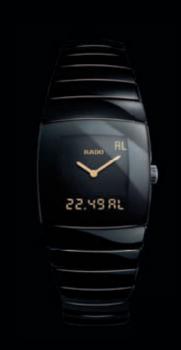

SINTRA - THE EPITOME OF SOPHISTICATION. THE SLEEK LINES OF SINTRA'S CERAMIC BRACELET CASE FLOW SEAMLESSLY INTO A FACE OF FLAWLESS SAPPHIRE CRYSTAL. THE MANY VARIATIONS ON SINTRA'S FLUID THEMES INCLUDE THE ANCIENT BEAUTY OF GEMSTONES ENCASED IN MATERIALS OF THE FUTURE.