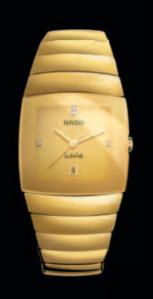

JOAILLERIE - A JEWELLED BRACELET OF LUSTROUS GOLD, SAPPHIRE AND DIAMONDS, JOAILLERIE IS THE WATCH THAT EVOKES OLD-WORLD OPULENCE THROUGH THE TECHNOLOGIES OF TODAY.