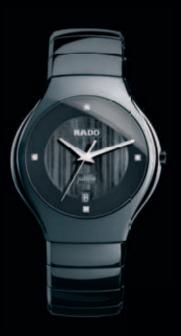

RADO TRUE - TRUE IS RADO'S CONTEMPORARY TAKE ON THE CLASSIC ROUND WATCH FACE. AT THE CORE OF THIS WATCH ARE TWO BREAK-THROUGHS: SATIN-BRUSHED HIGH-TECH CERAMICS, AND DECORATED CERAMIC FACES, IN LUSTROUS INKY BLACK OR THE PERFECTION OF PURE, RADIANT WHITE. TRUE IS LUXURY REINVENTED, FOR TRUE LUXURY IS COMFORT.