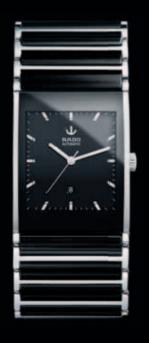

30 31 3:

INTEGRAL - WITH THE CLEAN AND UNDERSTATED ELEGANCE OF A RECTANGULAR FACE, OFFSET BY THE CONTRASTING TEXTURES OF LEATHER OR A SLEEK CERAMIC BRACELET, INTEGRAL FUSES THE PURITY OF A CLASSICAL DESIGN WITH THE SOPHISTICATION OF HIGH TECHNOLOGY.