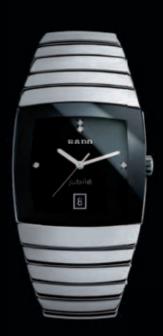

SINTRA - THE EPITOME OF SOPHISTICATION. THE SLEEK LINES OF SINTRA'S CERAMIC BRACELET CASE FLOW SEAMLESSLY INTO A FACE OF FLAWLESS SAPPHIRE CRYSTAL. THE MANY VARIATIONS ON SINTRA'S FLUID THEMES INCLUDE THE ANCIENT BEAUTY OF GEMSTONES ENCASED IN MATERIALS OF THE FUTURE.